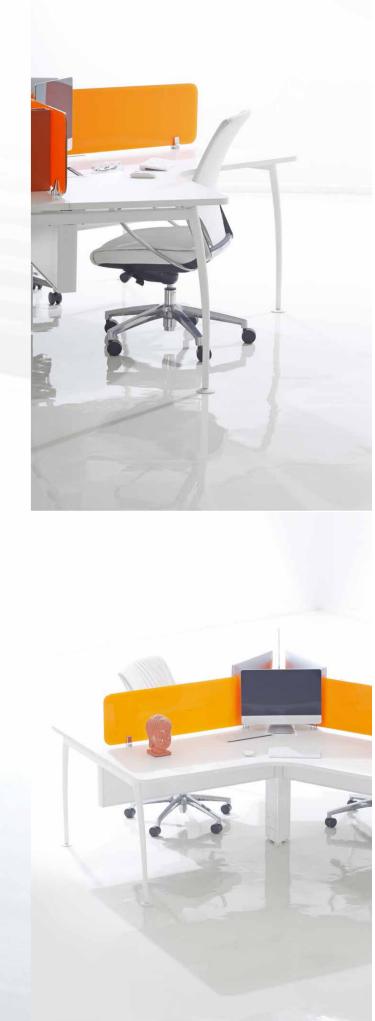

#### Screen Options

33mm Partition Screen Fabric/ Fabric magnetic/ Glass/ White Board (Combination of any two)

Storage Units- For projects

Width for all storage units= 750/ 900

Screen Accessories

Pedestal Units 3D WITH CUSHION 2D+1F 2D ° 🗆 SIZE W = 400D = 450 H = 640