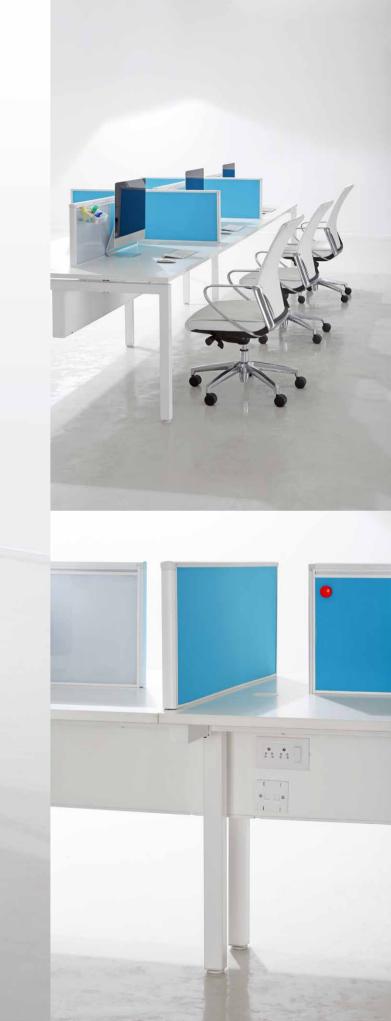

#### Perform 120

Eye-catching contemporary design for open office environments. Made to facilitate collaboration and generate creativity, Perform 120 is ideal for creative departments and small businesses. The 120 degree configuration works well with Perform's many customisation options to provide a truly modern office environment.

# Technology Management

Wire Management Red: Electrical; Blue: Data

Vertical Raceway Under Table Switches

Cable Tray Table Top Switches

Flip-up data and electrical ports are available in Aluminium and ABS in a range of sizes depending on the number of switches required. The design is brushless and gasket free with openings for wires on three sides to ensure the least clutter and neatest aesthetic. The Aluminium option comes with a soft close mechanism.

#### Screen Options

33mm Partition Screen Fabric/ Fabric magnetic/ Glass/ White Board (Combination of any two)

Storage Units- For projects

Width for all storage units= 750/ 900

Screen Accessories

Pedestal Units 3D WITH CUSHION 2D+1F 2D ° 🗆 SIZE W = 400D = 450 H = 640