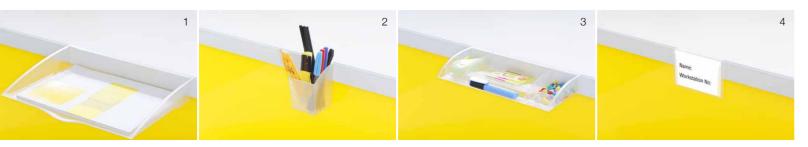

#### Screen Options

33mm Partition Screen Fabric/ Fabric magnetic/ Glass/ White Board (Combination of any two)

Storage Units- For projects

Width for all storage units= 750/ 900

Screen Accessories

Pedestal Units 3D WITH CUSHION 2D+1F 2D ° 🗆 SIZE W = 400D = 450 H = 640