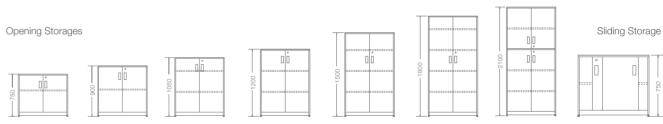

#### Screen Options

33mm Partition Screen Fabric/ Fabric magnetic/ Glass/ White Board (Combination of any two)

Storage Units- For projects

Width for all storage units= 750/ 900

Screen Accessories

Pedestal Units 3D WITH CUSHION 2D+1F 2D ° 🗆 SIZE W = 400D = 450 H = 640