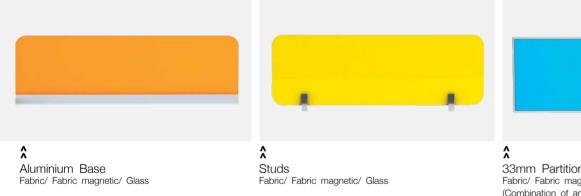

#### Screen Options

33mm Partition Screen Fabric/ Fabric magnetic/ Glass/ White Board (Combination of any two)

Storage Units- For projects

Width for all storage units= 750/ 900

Screen Accessories

Pedestal Units 3D WITH CUSHION 2D+1F 2D ° 🗆 SIZE W = 400D = 450 H = 640