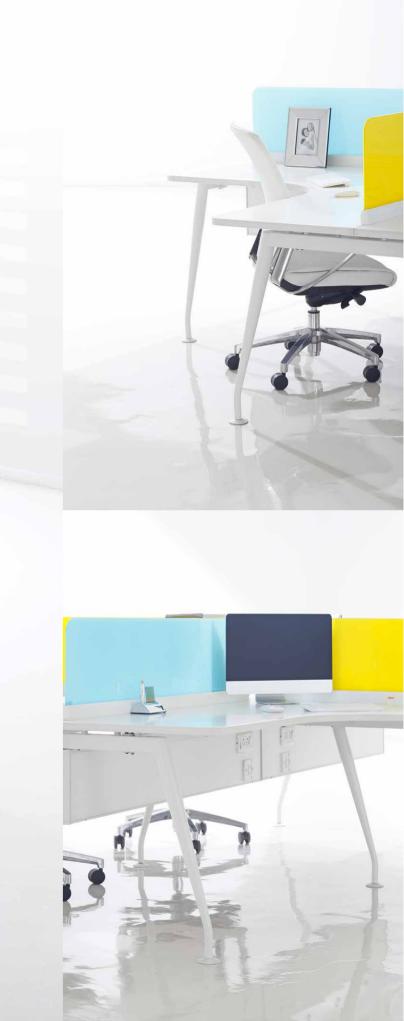

#### Perform 120

Eye-catching contemporary design for open office environments. Made to facilitate collaboration and generate creativity, Perform 120 is ideal for creative departments and small businesses. The 120 degree configuration works well with Perform's many customisation options to provide a truly modern office environment.

#### Screen Options

33mm Partition Screen Fabric/ Fabric magnetic/ Glass/ White Board (Combination of any two)

Storage Units- For projects

Width for all storage units= 750/ 900

Screen Accessories

Pedestal Units 3D WITH CUSHION 2D+1F 2D ° 🗆 SIZE W = 400D = 450 H = 640