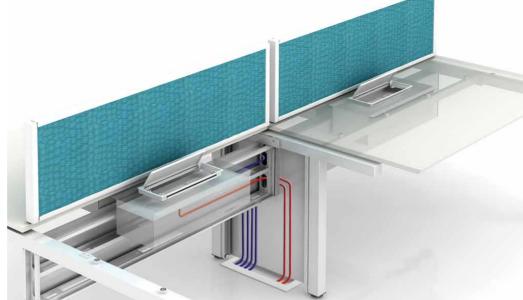

# Technology Management

Wire Management Red: Electrical; Blue: Data

Vertical Raceway Under Table Switches

Cable Tray Table Top Switches

Flip-up data and electrical ports are available in Aluminium and ABS in a range of sizes depending on the number of switches required. The design is brushless and gasket free with openings for wires on three sides to ensure the least clutter and neatest aesthetic. The Aluminium option comes with a soft close mechanism.