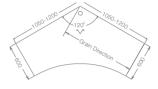

#### 120 Degree Single Piece Table Top Profiles

Accessories

CPU Trolley

Monitor Arm a. single b. double

Keyboard Tray