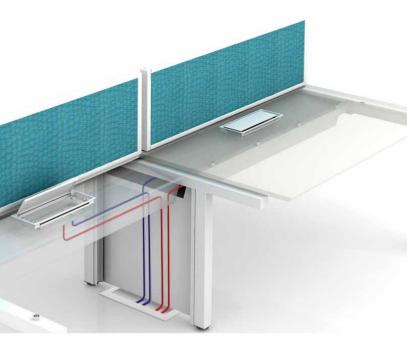

# Technology Management

Wire Management Red: Electrical; Blue: Data

Vertical Raceway Under Table Switches

Cable Tray Table Top Switches

Flip-up data and electrical ports are available in Aluminium and ABS in a range of sizes depending on the number of switches required. The design is brushless and gasket free with openings for wires on three sides to ensure the least clutter and neatest aesthetic. The Aluminium option comes with a soft close mechanism.

Aluminium: 300mm - 6 module + data port 350mm - 8 module + data port 450mm - 8+3 module + data port 600mm - 8+6 module + data port ABS: 300mm - 6 module + data port