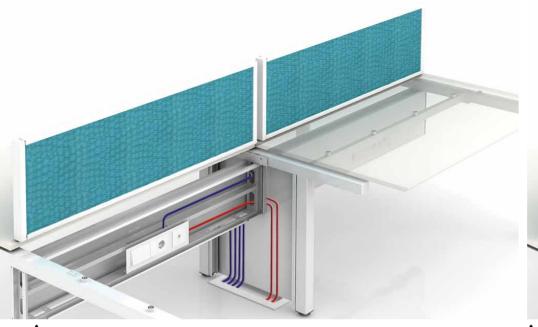

# Technology Management

Wire Management Red: Electrical; Blue: Data

Vertical Raceway Under Table Switches

Cable Tray Table Top Switches

Flip-up data and electrical ports are available in Aluminium and ABS in a range of sizes depending on the number of switches required. The design is brushless and gasket free with openings for wires on three sides to ensure the least clutter and neatest aesthetic. The Aluminium option comes with a soft close mechanism.