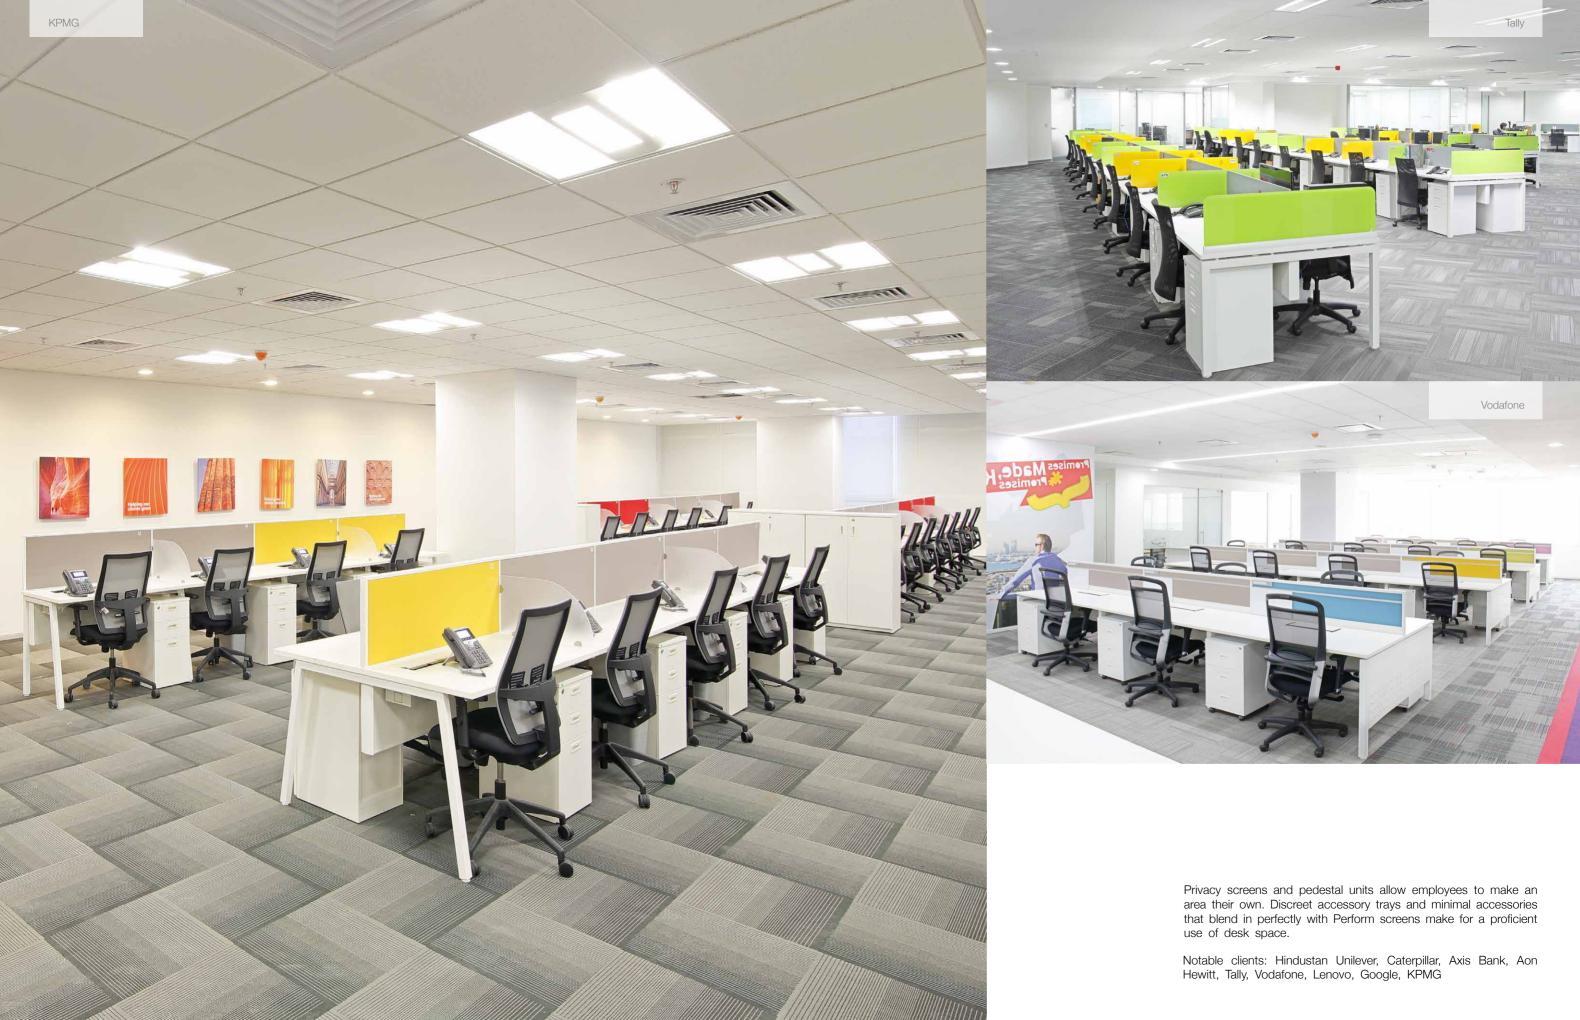

#### Perform L

Designed for users that need a balance between privacy and collaboration, the L-shaped arrangement of Perform provides employees with individual spaces that are ideal for working in groups. Workstations are customisable to fit in with the requirements, atmosphere and ethos of any desired workspace.

-

Perform workstations can be arranged to accommodate different numbers of desks in a cluster with each desk available in a range of sizes. Through these customisations, various work styles, team structures and employee requirements can be accommodated and nurtured. 111

#### Perform Linear

Providing a uniform, professional aesthetic for offices with a large number of users, Perform Linear maintains an environment where productivity is key. This arrangement is a sustainable, economic solution and maximises space potential.

#### Perform 120

Eye-catching contemporary design for open office environments. Made to facilitate collaboration and generate creativity, Perform 120 is ideal for creative departments and small businesses. The 120 degree configuration works well with Perform's many customisation options to provide a truly modern office environment.

Xerox

Honeywell

Notable clients: Avery Denisson, Huawei, UST Global, Baxter, Nova Nordisk, Amber Road, Capegemini, ACS, JPMorgan Chase