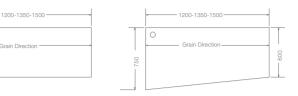

izes depending on the number of switches required. The design is brushless and gasket free with openings for wires on three sides to ensure the least clutter and neatest aesthetic. The Aluminium option comes with a soft close mechanism.

Aluminium: 300mm - 6 module + data port 350mm - 8 module + data port 450mm - 8+3 module + data port 600mm - 8+6 module + data port ABS: 300mm - 6 module + data port

# Customisation Options

#### Leg Options

# Techinical Specifications

Linear Single Piece Table Top Profiles



#### Screen Options





33mm Partition Screen Fabric/ Fabric magnetic/ Glass/ White Board (Combination of any two)

Storage Units- For projects



Width for all storage units= 750/ 900

Screen Accessories



Pedestal Units 3D WITH CUSHION 2D+1F 2D ° 🗆 SIZE W = 400D = 450 H = 640



#### 120 Degree Single Piece Table Top Profiles





Accessories



CPU Trolley



Monitor Arm a. single b. double



Keyboard Tray