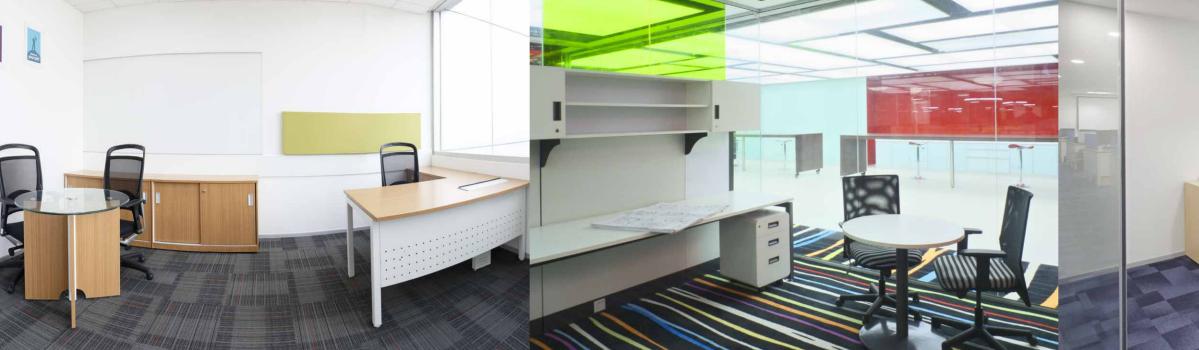

# Cabin Furniture

Tasteful desk and storage solutions for individual cabins. Featherlite's cabin furniture range simplifies planning while sustaining a consistent aesthetic throughout the office. The tables and storage units are completely customisable to fit your space, aesthetic, and privacy requirements.