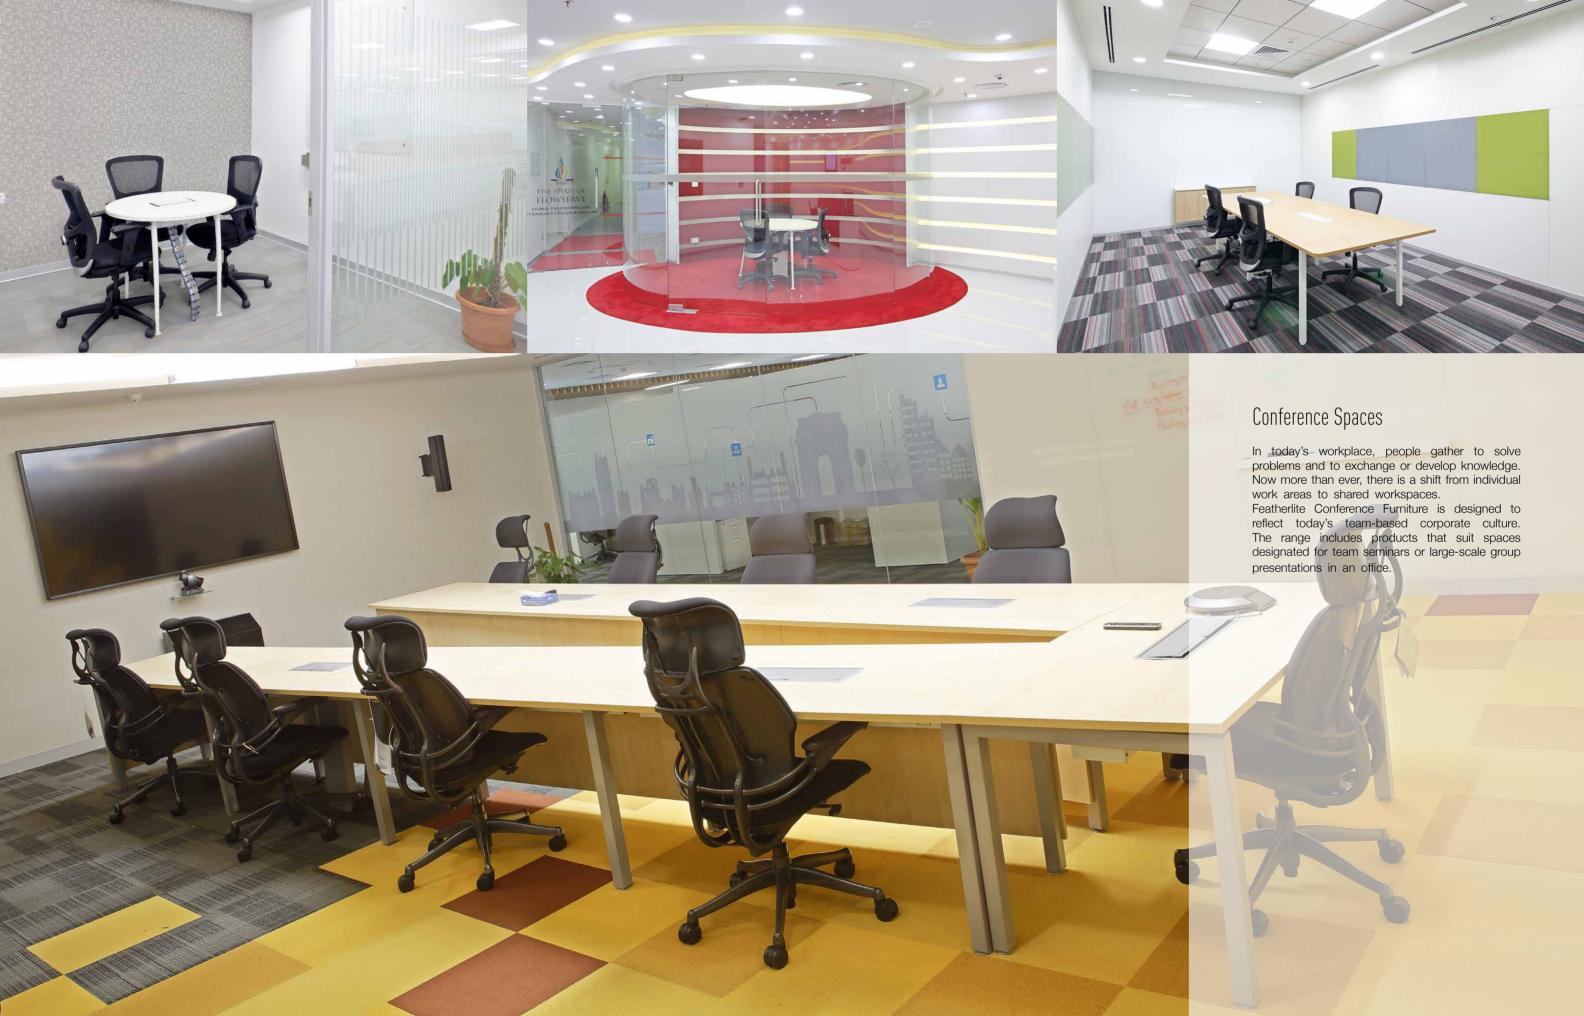

# Cabin Furniture

Tasteful desk and storage solutions for individual cabins. Featherlite's cabin furniture range simplifies planning while sustaining a consistent aesthetic throughout the office. The tables and storage units are completely customisable to fit your space, aesthetic, and privacy requirements.