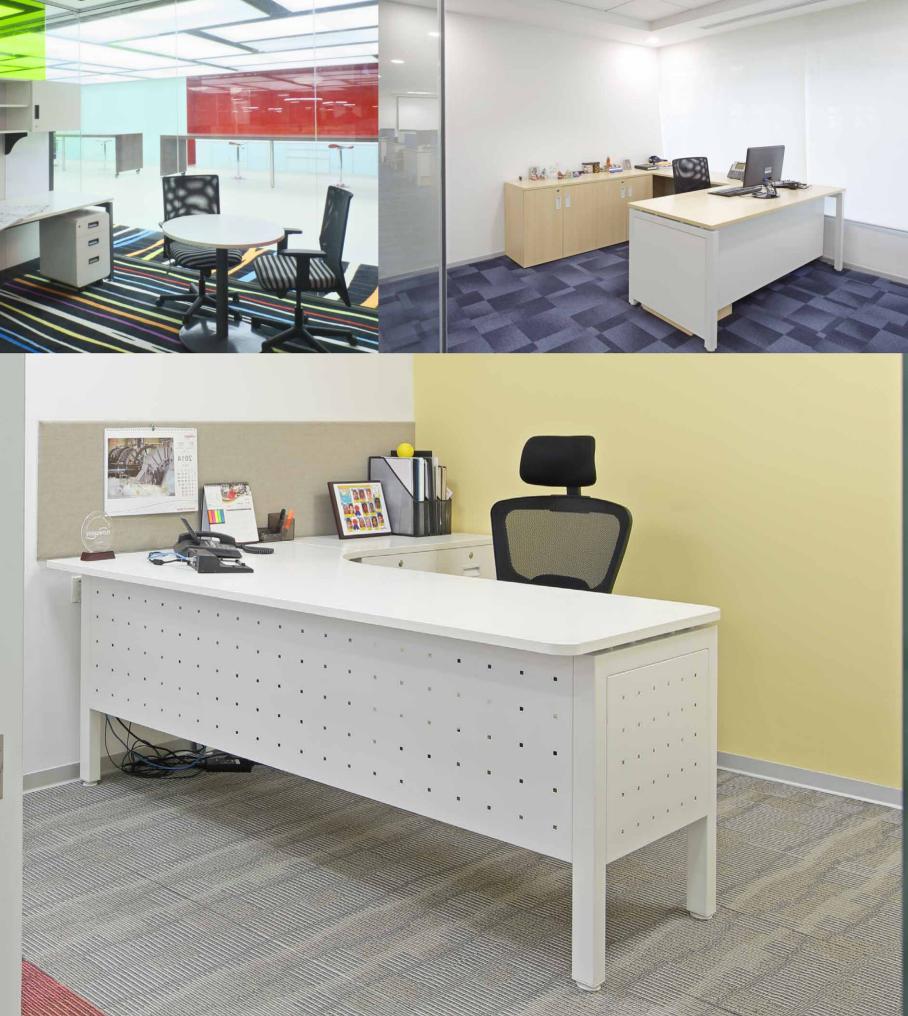

# Cabin Furniture

Tasteful desk and storage solutions for individual cabins. Featherlite's cabin furniture range simplifies planning while sustaining a consistent aesthetic throughout the office. The tables and storage units are completely customisable to fit your space, aesthetic, and privacy requirements.