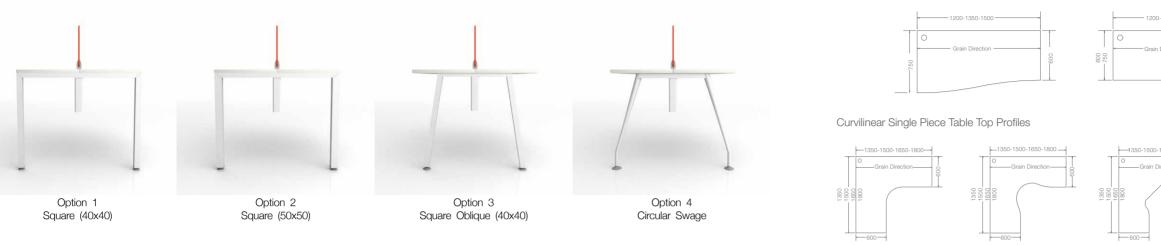

#### Leg Options

# Techinical Specifications

Linear Single Piece Table Top Profiles