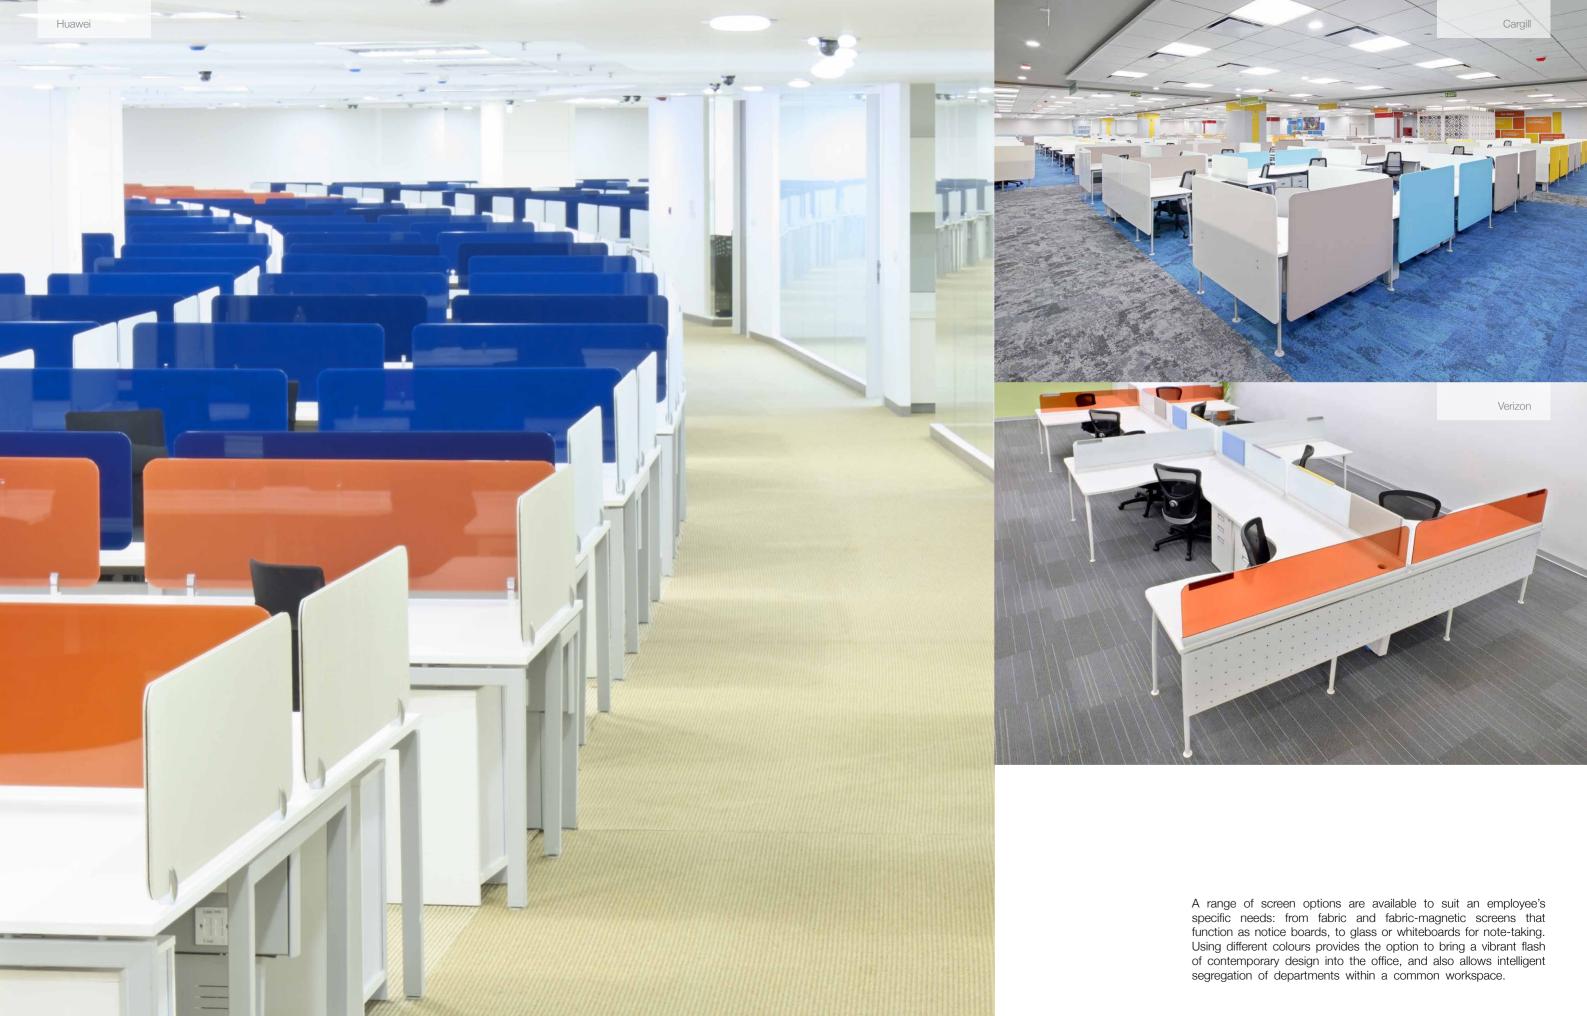

Xerox

Honeywell

Notable clients: Avery Denisson, Huawei, UST Global, Baxter, Nova Nordisk, Amber Road, Capegemini, ACS, JPMorgan Chase

#### Screen Options

33mm Partition Screen Fabric/ Fabric magnetic/ Glass/ White Board (Combination of any two)

Storage Units- For projects

Width for all storage units= 750/ 900

Screen Accessories

Pedestal Units 3D WITH CUSHION 2D+1F 2D ° 🗆 SIZE W = 400D = 450 H = 640