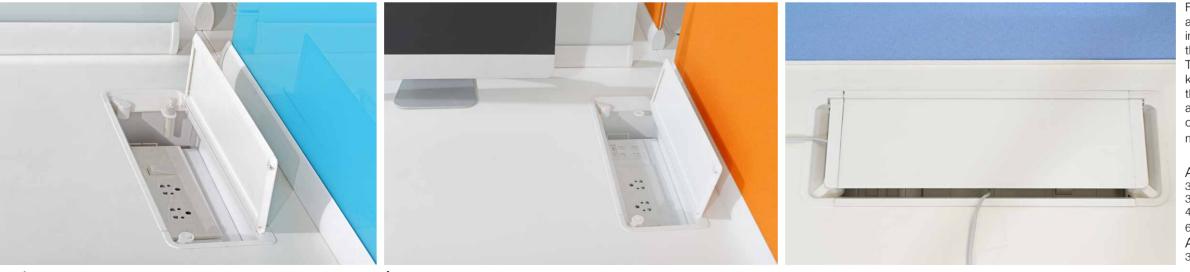

# Technology Management

Wire Management Red: Electrical; Blue: Data

Vertical Raceway Under Table Switches

Cable Tray Table Top Switches

Flip-up data and electrical ports are available in Aluminium and ABS in a range of sizes depending on the number of switches required. The design is brushless and gasket free with openings for wires on three sides to ensure the least clutter and neatest aesthetic. The Aluminium option comes with a soft close mechanism.

Aluminium: 300mm - 6 module + data port 350mm - 8 module + data port 450mm - 8+3 module + data port 600mm - 8+6 module + data port ABS: 300mm - 6 module + data port